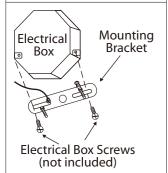

3. Mount the mounting bracket to electrical box using electrical box screws (not included). Make sure the studs on the mounting bracket are facing out from the electrical box.

with "B"

Cap

Nut

Bulb

Connect the ground wires (bare copper or green) from your fixture to the ground wire (bare copper or green) or ground screw in the electrical box. Connect the black wire (or wire with marking) from the fixture to the black wire in the electrical box and connect the white wire from the fixture to the white wire in the electrical box.