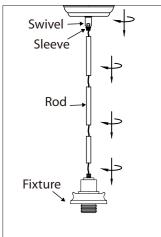

#### **INSTALLATION:**

1 • Install the length of rod that is required by threading wire through the rod and screwing it to the fixture. Install swivel to the rod, ensuring that the sleeve is at the swivel.