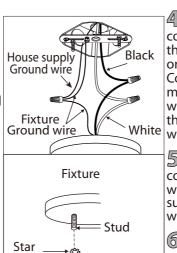

3. Mount the mounting bracket to electrical box using electrical box screws (not included). Make sure the studs on the mounting bracket are facing out from the electrical box.

with "B"

Cap

Nut

Bulb

Connect the ground wires (bare copper or green) from your fixture to the ground wire (bare copper or green) or ground screw in the electrical box. Connect the black wire (or wire with marking) from the fixture to the black wire in the electrical box and connect the white wire from the fixture to the white wire in the electrical box.

6. Position fixture over studs on mounting bracket assembly. Secure fixture in place with star washer(s) and cap nut(s).

lnstall specified bulb type and wattage (not included).

Studs

Spinner Nut